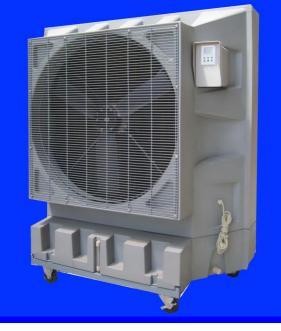

# PORTABREEZE RANGE: -

#### KMB-20 KMB-24 KMB-1B-1 KMB-1B-H6 KMB-36

| CONTROL PANEL                        | LCD panel and<br>remote control     |
|--------------------------------------|-------------------------------------|-------------------------------------|-------------------------------------|-------------------------------------|-------------------------------------|
| TIMER<br>MOTOR TYPE AND FAN<br>SPEED | 1-24 H<br>single phase, 3-<br>speed |
| AIR OUTLET                           | Automatic air louver                | Automatic air louver                | Common air grill                    | Automatic air louver                | Common air grill                    |
| DRIVE TYPE                           | Axial                               | Axial                               | Axial                               | Axial                               | Axial                               |
| WATTAGE                              | 370W                                | 440W                                | 550W                                | 750W                                | 880W                                |
| NOISE(DBA)                           | 53-58-63                            | 55-60-65                            | 58-64-68                            | 59-66-69                            | 66-68-70                            |
| REMOTE CONTROL                       | Yes                                 | Yes                                 | Yes                                 | Yes                                 | Yes                                 |
| FAN SPEED                            | 3-speed                             | 3-speed                             | 3-speed                             | 3-speed                             | 3-speed                             |
| AIR FLOW                             | 9000M3/H                            | 12000M3/H                           | 18000M3/H                           | 23500M3/H                           | 26000M3/H                           |
| COOLING AREA                         | 50-100M2                            | 100-150M2                           | 150-200M2                           | 175-250M2                           | 200-300M2                           |
| TANK CAPACITY                        | 55L                                 | 70L                                 | 60L                                 | 96L                                 | 130L                                |
| WATER COMSUMPTION                    | 6-8L/H                              | 8-10L/H                             | 10-15L/H                            | 15-20L/H                            | 20-25L/H                            |
| AUTOMATIC SHUT OFF<br>WITH HOSE FEED | Yes                                 | Yes                                 | Yes                                 | Yes                                 | Yes                                 |