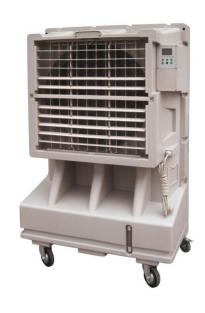

# PORTABREEZE RANGE: -

#### KMB-20 KMB-24 KMB-1B-1 KMB-1B-H6 KMB-36

| CONTROL PANEL                        | LCD panel and<br>remote control     |
|--------------------------------------|-------------------------------------|-------------------------------------|-------------------------------------|-------------------------------------|-------------------------------------|
| TIMER<br>MOTOR TYPE AND FAN<br>SPEED | 1-24 H<br>single phase, 3-<br>speed |
| AIR OUTLET                           | Automatic air louver                | Automatic air louver                | Common air grill                    | Automatic air louver                | Common air grill                    |
| DRIVE TYPE                           | Axial                               | Axial                               | Axial                               | Axial                               | Axial                               |
| WATTAGE                              | 370W                                | 440W                                | 550W                                | 750W                                | 880W                                |
| NOISE(DBA)                           | 53-58-63                            | 55-60-65                            | 58-64-68                            | 59-66-69                            | 66-68-70                            |
| REMOTE CONTROL                       | Yes                                 | Yes                                 | Yes                                 | Yes                                 | Yes                                 |
| FAN SPEED                            | 3-speed                             | 3-speed                             | 3-speed                             | 3-speed                             | 3-speed                             |
| AIR FLOW                             | 9000M3/H                            | 12000M3/H                           | 18000M3/H                           | 23500M3/H                           | 26000M3/H                           |
| COOLING AREA                         | 50-100M2                            | 100-150M2                           | 150-200M2                           | 175-250M2                           | 200-300M2                           |
| TANK CAPACITY                        | 55L                                 | 70L                                 | 60L                                 | 96L                                 | 130L                                |
| WATER COMSUMPTION                    | 6-8L/H                              | 8-10L/H                             | 10-15L/H                            | 15-20L/H                            | 20-25L/H                            |
| AUTOMATIC SHUT OFF<br>WITH HOSE FEED | Yes                                 | Yes                                 | Yes                                 | Yes                                 | Yes                                 |